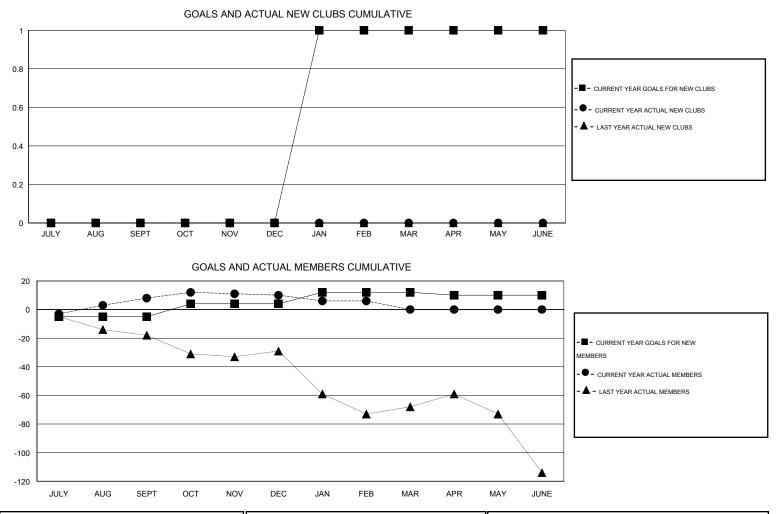

## GMT: ED LECIUS

| LOCATION NEW JERSEY |
|---------------------|
|---------------------|

 $\mathsf{GMT} \mathsf{\,CA} \ 1$ 

|               |                  | Clubs               |                            |                             | Members               |                    |                                  |                              |                             |  |
|---------------|------------------|---------------------|----------------------------|-----------------------------|-----------------------|--------------------|----------------------------------|------------------------------|-----------------------------|--|
|               | RESU             | LTS FOR 2013-2014   |                            |                             | RESULTS FOR 2013-2014 |                    |                                  |                              |                             |  |
| QUARTER       | NEW CLUB<br>GOAL | ACTUAL NEW<br>CLUBS | ACTUAL<br>DROPPED<br>CLUBS | ACTUAL NET<br>GAIN/<br>LOSS | QUARTER               | NEW MEMBER<br>GOAL | ACTUAL TOTAL<br>MEMBERS<br>ADDED | ACTUAL<br>DROPPED<br>MEMBERS | ACTUAL NET<br>GAIN/<br>LOSS |  |
| JULY/AUG/SEPT | 0                | 0                   | 0                          | 0                           | JULY/AUG/SEPT         | -5                 | 21                               | 13                           | 8                           |  |
| OCT/NOV/DEC   | 0                | 0                   | 0                          | 0                           | OCT/NOV/DEC           | 9                  | 22                               | 20                           | 2                           |  |
| JAN/FEB/MAR   | 1                | 0                   | 0                          | 0                           | JAN/FEB/MAR           | 8                  | 19                               | 23                           | -4                          |  |
| APR/MAY/JUNE  | 0                | 0                   | 0                          | 0                           | APR/MAY/JUNE          | -2                 | 0                                | 0                            | 0                           |  |